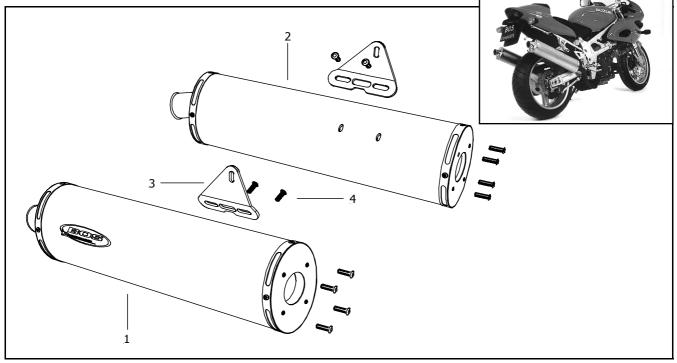

### **BOS SCREW-ON OVAL**

| Pos | Qty   | Description             | Part No. |
|-----|-------|-------------------------|----------|
| 1   | 1     | Muffler right aluminium | 299192   |
| 2   | 1     | Muffler left aluminium  | 299193   |
|     |       |                         |          |
| Mou | nting | kit:                    | 280070   |
| 3   | 2     | Mounting bracket        | 227102   |
| 4   | 4     | Bolt M6X16              | 408078   |

#### Order number

1310510A -Alu

#### Weight

Original: 7.0 kg Bos: 4.9 kg