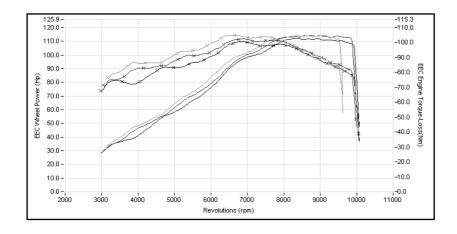

# Performance

Bos: 114.5 Hp / 8737 rpm Stock: 112.2 Hp / 8384 rpm Max Hp incr.:+ 8.4 Hp / 6137 rpm Max Nm incr.:+ 146 Nm / 3866 rpm

#### Tips

Without changing anything but the exhaust, more power all the way. Also a reduction in weight of 2.1 kg. Sounds good too, adjustable with the dB eater, this reduces the noiselevel1.5 dB. More information like photos and a full color dyno graph can be found on: www.bos-exhausts.com