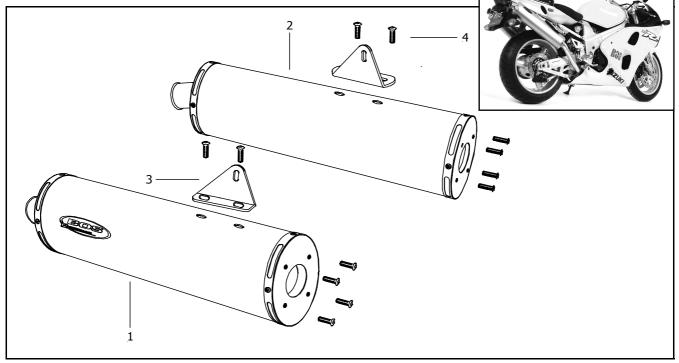

### **BOS SCREW-ON OVAL**

| Pos | Qty   | Description             | Part No. |
|-----|-------|-------------------------|----------|
| 1   | 1     | Muffler right aluminium | 299192   |
| 2   | 1     | Muffler left aluminium  | 299193   |
| Мои | nting | kit :                   | 280071   |
| 3   | 1     | Mounting bracket right  | 227103   |
| Ü   | 1     | Mounting bracket left   | 227104   |
| 4   | 4     | Bolt M6X16              | 408078   |

#### Order number

1310518A -Alu

#### Weight

Original: 7.0 kg Bos: 4.9 kg