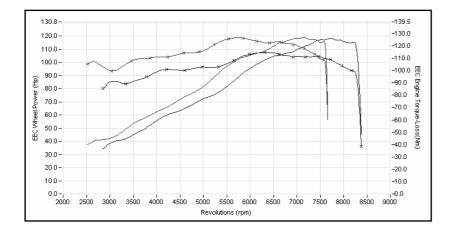

#### **Performance**

Bos: 120.6 Hp / 9138 rpm Stock: 120.4 Hp / 9175 rpm Max Hp incr.:+ 1.8 Hp / 6732 rpm

#### Tips

Without changing anything but the exhaust, more power all the way. Also a reduction in weight of 2.1 kg. Sounds good too, adjustable with the dB eater, this reduces the noise with 2dB(A). More information like photos and a full color dyno graph can be found on: www.bos-exhausts.com